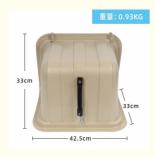

#### **Technical Parameters:**

| Length           | 425mm                                                                                        |
|------------------|----------------------------------------------------------------------------------------------|
| Height and Width | 330mm                                                                                        |
| Weight           | 0.93KG                                                                                       |
| Volume           | 8L                                                                                           |
| Material         | PE                                                                                           |
| Function         | Shield The Feed Bucket From Rain, Ensuring That The Dry Roughage Remains Clean And Hygienic. |
| Manufacturer     | Chuangpu                                                                                     |
| Durable          | Yes                                                                                          |
| Compatible With  | Calf Hutch                                                                                   |
| Usage            | Place It On The Calf Island                                                                  |

重量: 0.93KG