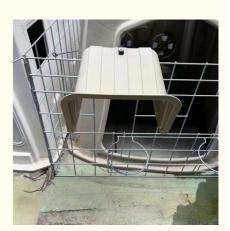

One of the most common uses of these Calf Hutch Parts is to place them in a Calf Shed. This will help keep the calves dry and sheltered from the weather, especially during rainy or snowy seasons. The HL-MP10D-6-1 model can be used as Junior Cattle Hovel Elements in a calf shed, providing a safe and secure environment for the young calves.

Another scenario where these Calf Hutch Parts can be used is when raising calves in a pasture. The HL-MP10D-6-1 model can be placed on the calf island to shield the feed bucket from the rain, ensuring that the dry roughage remains clean and hygienic. This will help keep the young calves healthy and strong, which is essential for their growth and development.