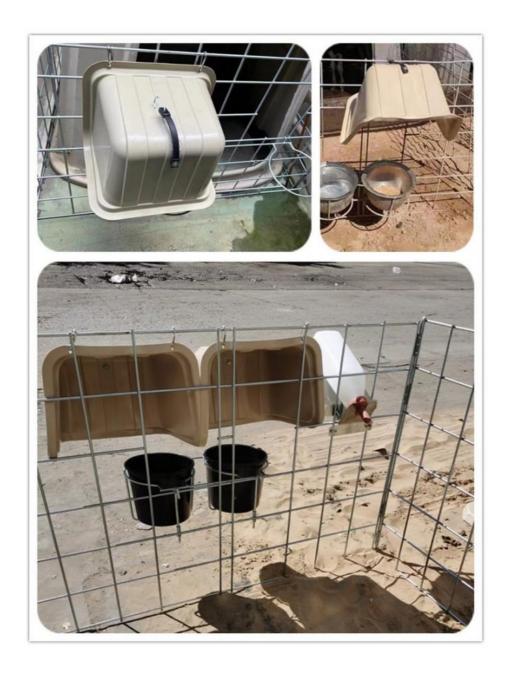

#### **Product Description:**

One of the key functions of these calf hutch parts is to shield the feed bucket from rain, ensuring that the dry roughage remains clean and hygienic. This is particularly important for young calves, who are more susceptible to illness and disease. By protecting their food from the elements, you can help to keep your calves healthy and happy.

Another great feature of these calf hutch parts is their height and width, which measures 330mm. This makes them the perfect size for most calf pens, providing ample coverage and protection. And because they are made from high-quality materials, you can be sure that they will last for many years to come.

#### **Technical Parameters:**

| Length           | 425mm                                                                                        |
|------------------|----------------------------------------------------------------------------------------------|
| Height and Width | 330mm                                                                                        |
| Weight           | 0.93KG                                                                                       |
| Volume           | 8L                                                                                           |
| Material         | PE                                                                                           |
| Function         | Shield The Feed Bucket From Rain, Ensuring That The Dry Roughage Remains Clean And Hygienic. |
| Manufacturer     | Chuangpu                                                                                     |
| Durable          | Yes                                                                                          |
| Compatible With  | Calf Hutch                                                                                   |
| Usage            | Place It On The Calf Island                                                                  |