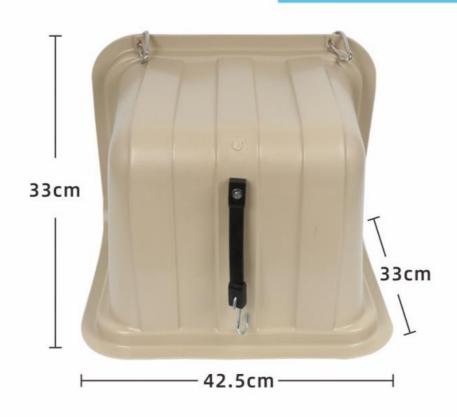

#### **Technical Parameters:**

| Length           | 425mm                                                                                        |
|------------------|----------------------------------------------------------------------------------------------|
| Height and Width | 330mm                                                                                        |
| Weight           | 0.93KG                                                                                       |
| Volume           | 8L                                                                                           |
| Material         | PE                                                                                           |
| Function         | Shield The Feed Bucket From Rain, Ensuring That The Dry Roughage Remains Clean And Hygienic. |
| Manufacturer     | Chuangpu                                                                                     |
| Durable          | Yes                                                                                          |
| Compatible With  | Calf Hutch                                                                                   |
| Usage            | Place It On The Calf Island                                                                  |