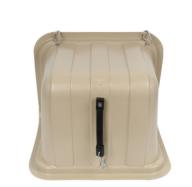

# **Product Specification**

• Easy To Clean: Yes

• Function: Shield The Feed Bucket From Rain,

Ensuring That The Dry Roughage Remains

Clean And Hygienic.

Manufacturer: Chuangpu

• Durable: Yes

• Weight: 0.93KG

Material: PE

• Usage: Place It On The Calf Island

• Length: 425mm

Highlight: Easy Clean Calf Shed Components,

PE Calf Shed Components,
Rain Calf Shed Components

#### **Product Description:**

One of the key functions of these calf hutch parts is to shield the feed bucket from rain, ensuring that the dry roughage remains clean and hygienic. This is particularly important for young calves, who are more susceptible to illness and disease. By protecting their food from the elements, you can help to keep your calves healthy and happy.