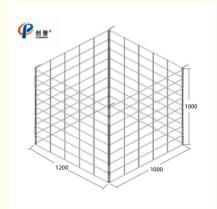

#### Features:

Product Name: Calf Cage

Size: 1.2x1.2x1m

Design: Four Steel Panels That Can Be Freely Assembled And Disassembled

Safety Features: Secure Latch With Pole

Weight: 38KGS

Portability: Portable

This Calf Cage is the perfect solution for providing a Calf Resting Shed, Calf Haven Enclosure, or Calf Shelter Pen. With its four steel panels that can be easily assembled and disassembled, this cage is both sturdy and convenient. The secure latch with pole ensures the safety of your calves. Weighing in at 38KGS, this cage is easy to move and transport, making it a great option for farmers on the go.

# **Technical Parameters:**

| Safety Features   | Secure Latch With Pole                                          |
|-------------------|-----------------------------------------------------------------|
| Name              | Calf Cage                                                       |
| Material          | Steel                                                           |
| Usage             | Calf Rearing                                                    |
| Product Type      | Animal Cage                                                     |
| Size              | 1.2x1.2x1m                                                      |
| Design            | Four Steel Panels That Can Be Freely Assembled And Disassembled |
| Durability        | High                                                            |
| Shape             | Square                                                          |
| Surface Treatment | Hot-dip Galvanizing                                             |