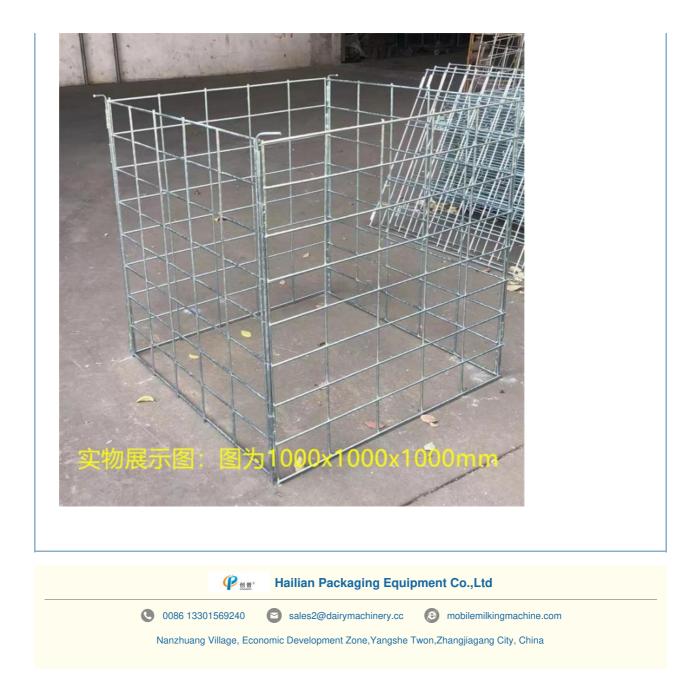

#### Features:

Product Name: Calf Cage

Size: 1.2x1.2x1m

Design: Four Steel Panels That Can Be Freely Assembled And Disassembled

Safety Features: Secure Latch With Pole

Weight: 38KGS

Portability: Portable

This Calf Cage is the perfect solution for providing a Calf Resting Shed, Calf Haven Enclosure, or Calf Shelter Pen. With its four steel panels that can be easily assembled and disassembled, this cage is both sturdy and convenient. The secure latch with pole ensures the safety of your calves. Weighing in at 38KGS, this cage is easy to move and transport, making it a great option for farmers on the go.

# **Technical Parameters:**

| Safety Features   | Secure Latch With Pole                                          |
|-------------------|-----------------------------------------------------------------|
| Name              | Calf Cage                                                       |
| Material          | Steel                                                           |
| Usage             | Calf Rearing                                                    |
| Product Type      | Animal Cage                                                     |
| Size              | 1.2x1.2x1m                                                      |
| Design            | Four Steel Panels That Can Be Freely Assembled And Disassembled |
| Durability        | High                                                            |
| Shape             | Square                                                          |
| Surface Treatment | Hot-dip Galvanizing                                             |