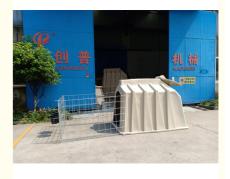

# 2.2m Plastic Calf Hutch With Hot-dip galvanized Fence And Cow Cubicles For Dairy Farm

## **Product Specification**

Model Number: HL-MP10A

• Size: 2200x1500x1550mm

• Weight: 85 Kg

• Payment: T/T, Western Union, MoneyGram, Paypal

• Delivery Port: Shanghai

• Delivery Time: 1 To 3 Working Days

Highlight: calf feeder, automatic calf feeders

#### Material of Plastic Calf Hutch For Dairy Farm Poly Ethylene