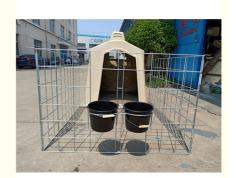

# 2.2m Plastic Calf Hutch With Hot-dip galvanized Fence And Cow Cubicles For Dairy Farm

## **Product Specification**

Model Number: HL-MP10A

• Size: 2200x1500x1550mm

• Weight: 85 Kg

• Payment: T/T, Western Union, MoneyGram, Paypal

• Delivery Port: Shanghai

• Delivery Time: 1 To 3 Working Days

Highlight: calf feeder, automatic calf feeders

#### Features of Plastic Calf Hutch For Dairy Farm:

- A. Resistance to high temperature and low temperature;
- B. Resistance to acid and alkali
- C. Not easy to corrode, at least 30 years using life;
- D. Removable:
- E. Available for choice of bucket, cattle bottle, feeding bucket and fence etc.