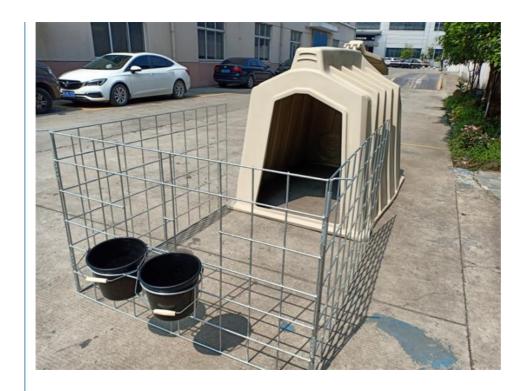

# 2.2m Plastic Calf Hutch With Hot-dip galvanized Fence And Cow Cubicles For Dairy Farm

## **Product Specification**

Model Number: HL-MP10A

• Size: 2200x1500x1550mm

• Weight: 85 Kg

• Payment: T/T, Western Union, MoneyGram, Paypal

• Delivery Port: Shanghai

• Delivery Time: 1 To 3 Working Days

Highlight: calf feeder, automatic calf feeders

#### Features of Plastic Calf Hutch For Dairy Farm:

- A. Resistance to high temperature and low temperature;
- B. Resistance to acid and alkali
- C. Not easy to corrode, at least 30 years using life;
- D. Removable:
- E. Available for choice of bucket, cattle bottle, feeding bucket and fence etc.